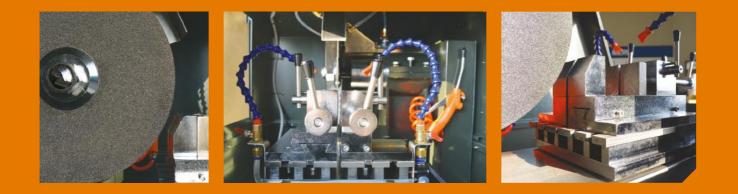

## **Features**

- > Manual floor-type multifunctional metallographic cutting machine, used for cutting irregular metallographic samples
   > Cutting table provided with T-slots to assemble different vices in addition to a double quick climping system
- vices in addition to a double quick climping system > Built-in safety features, internal safety device allows the
- operation only if the cutting chamber is closed
  Cutting chamber equipped with LED illumination and ventilation system in order to increase the visibility during the process.
- > Supplied with cooling system to avoid the sample over heating
- > This series is suitable for quality control, scientific research institutes and universities.