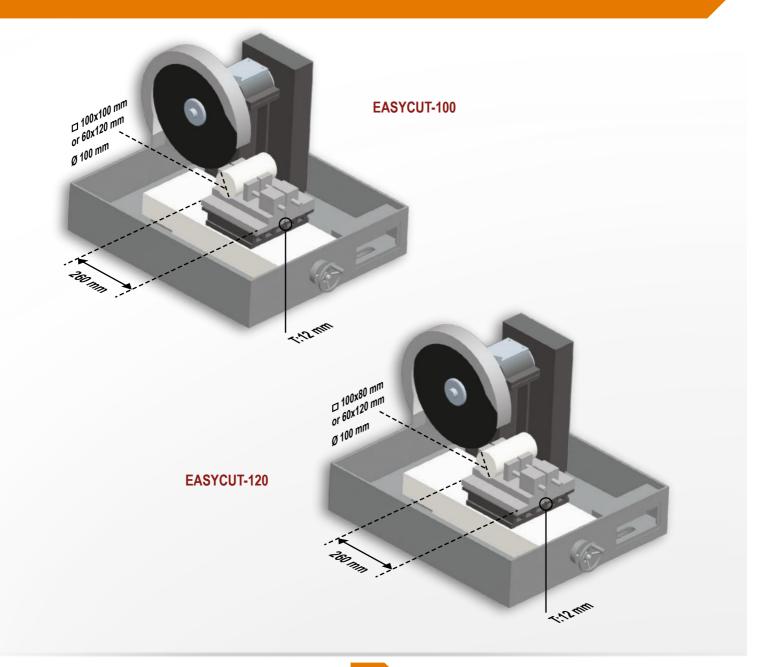

| Model                   |            | EASYCUT-100               | EASYCUT-120               |
|-------------------------|------------|---------------------------|---------------------------|
| Cutting capacity        |            | Max. ø 100mm              | Max. ø 100mm              |
| Cutting disc dimensions |            | Max. ø 350 x ø 32mm       | Max. ø 350 x ø 32mm       |
| Cutting depth           |            | 100mm                     | 120mm                     |
| Working chamber LxW     |            | 680x780mm                 | 680x780mm                 |
| T-slots table LxW       |            | 240x245mm                 | 240x245mm                 |
| Y-axis travel           |            | 265mm                     | 265mm                     |
| Speed                   |            | 2800rpm                   | 2800rpm                   |
| Noise level             |            | <75dB                     | <75dB                     |
| Operating temperature   |            | 0÷30°C                    | 0÷30°C                    |
| Humidity non-condensing |            | <65%                      | <65%                      |
| Motor power             |            | 4000W                     | 4000W                     |
| Power supply            |            | 400V ±10% - 50/60Hz - 3Ph | 400V ±10% - 50/60Hz - 3Ph |
| Cooling<br>tank         | Capacity   | 1001                      | 1001                      |
|                         | Dimensions | 640x460x680mm             | 640x460x680mm             |
|                         | Weight     | 50kg                      | 50kg                      |
| Machine                 | Dimensions | 760x850x1400mm            | 760x850x1400mm            |
|                         | Weight     | 380kg                     | 380kg                     |